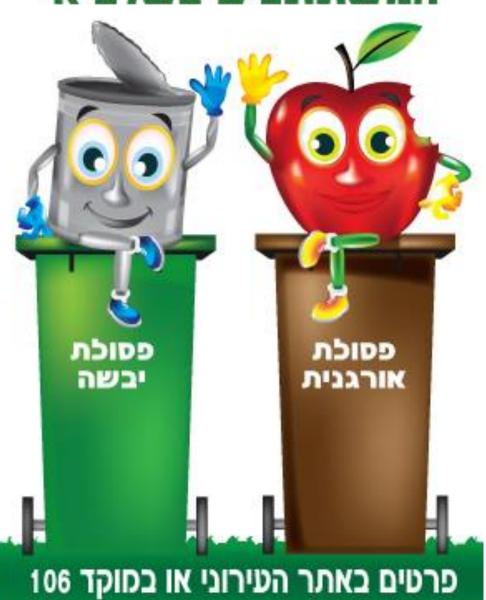

במהלך מאי יוצבו בחדרי האשפה בבנייני המגורים בשכונתכם שלושה פחים - פח חום לאשפה אורגנית, פח כחול לפסולת נייר ופח ירוק לאשפה יבשה. האשפה תיאסף ותטופל בנפרד, עד להעברתה למחזור. בצמודי הקרקע שבשכונה יוצבו פחים לאשפה אורגנית ואשפה יבשה בנישות ובמקומות המתאימים לכך. פחי נייר ניצבים במרחב הציבורי.

פרטים באתר העירוני www.kfar-saba.muni.il או בסוקד