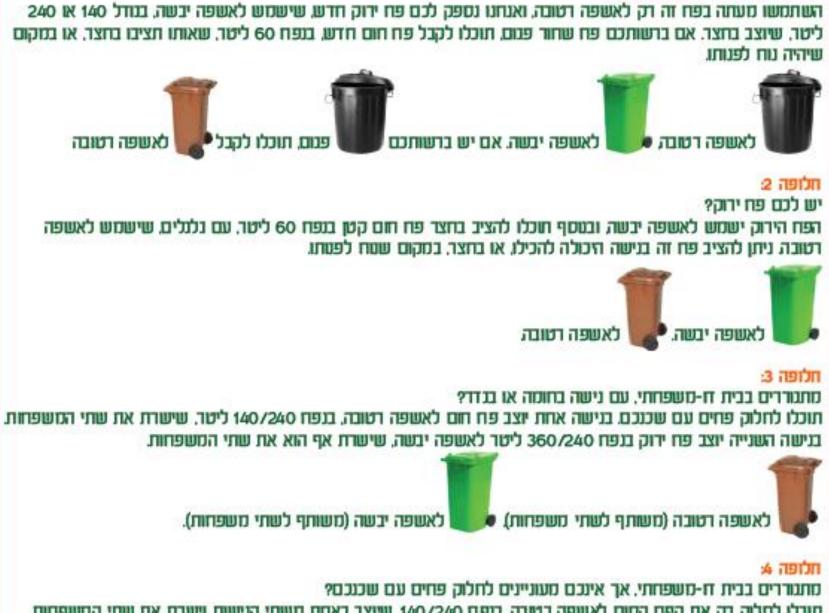

המשרד להגנת הסביבה

תוכלו לחלוק רק את הפח החום לאשפה רטובה בנפח 140/240, שיוצב באחת משתי הנישות וישרת את שתי המשפחות בנוסף תקבל כל משפחה פח ירוק בנודל 240 ליטר לאשפה יבשה

עיריית כפר-טבא האבף לאיכות הסביבה

חלופה 1:

יש לכם פח שחור המוצב בנישה?

לאשפה רטובה (משותף לשתי משפחות). 🚛 לאשפה יבשה (לכל משפחה).