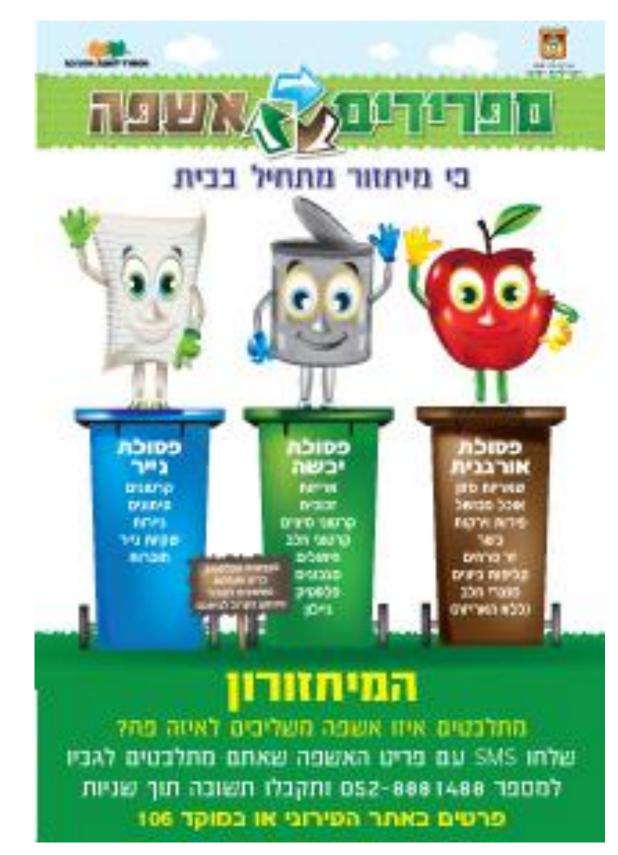

במהלך מאי יוצבו בחדרי האשפה בבנייני המגורים בשכונתכם שלושה פחים - פח חום לאשפה אורגנית, פח כחול לפסולת נייר ופח ירוק לאשפה יבשה. האשפה תיאסף ותטופל בנפרד, עד להעברתה למחזור. בצמודי הקרקע שבשכונה יוצבו פחים לאשפה אורגנית ואשפה יבשה בנישות ובמקומות המתאימים לכך. פחי נייר ניצבים במרחב הציבורי.

#### ַלהפריד אשפה זה פשוט וקל!

- בפח הביתי לפסולת אורגנית שסים שקית ניילון ללא חורים 🗸
  - בתחתית השקית שסים נייר עיתון או נייר סופג 🗸
    - אוספים שאריות סזון 🗸
    - 🗸 קושרים היטב וסשליכים לפח החום

באסצעות הפרדת אשפה נוכל לשלוח כ-3,000 משאיות אשפה מדי שנה לאתרי **סחזור ולא לאתרי הטסנה באדסה. כך נסנע** בזבוז של קרקע יקרה ופגיעה במשאבי הטבע.