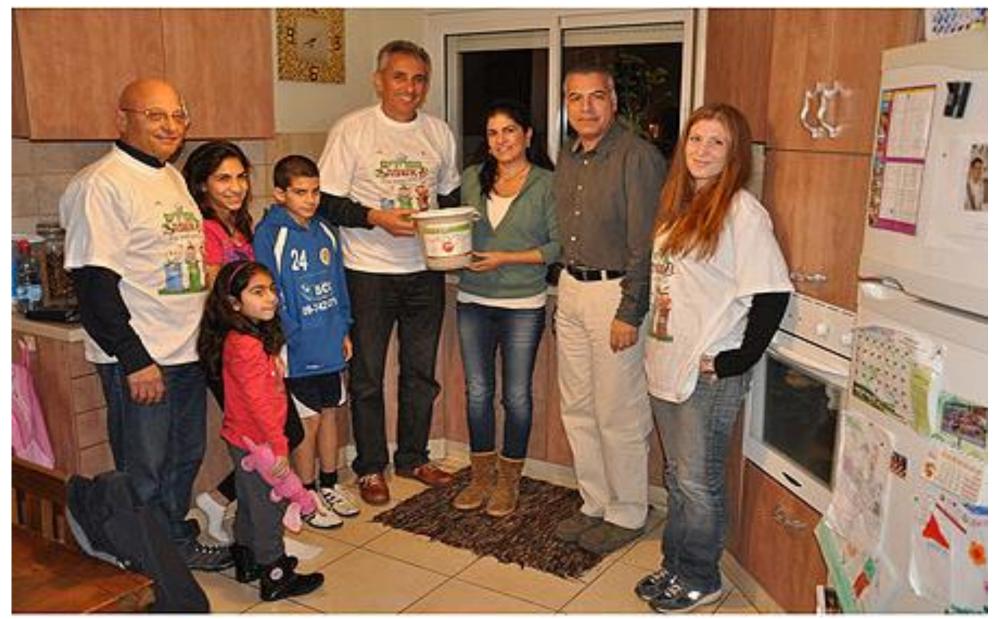

בשבועות הקרובים יבקרו נציגי העירייה בביתכם, וביתר הבתים ברחוב XXX, ויציידו אתכם בפח אשפה קטן עבור האשפה האורגנית במטבח. כמו כן, כל משפחה תתודרך על ידי הנציגים באשר לאופן הפרדת האשפה וכיצד ליישמה בצורה טובה, קלה ונוחה.