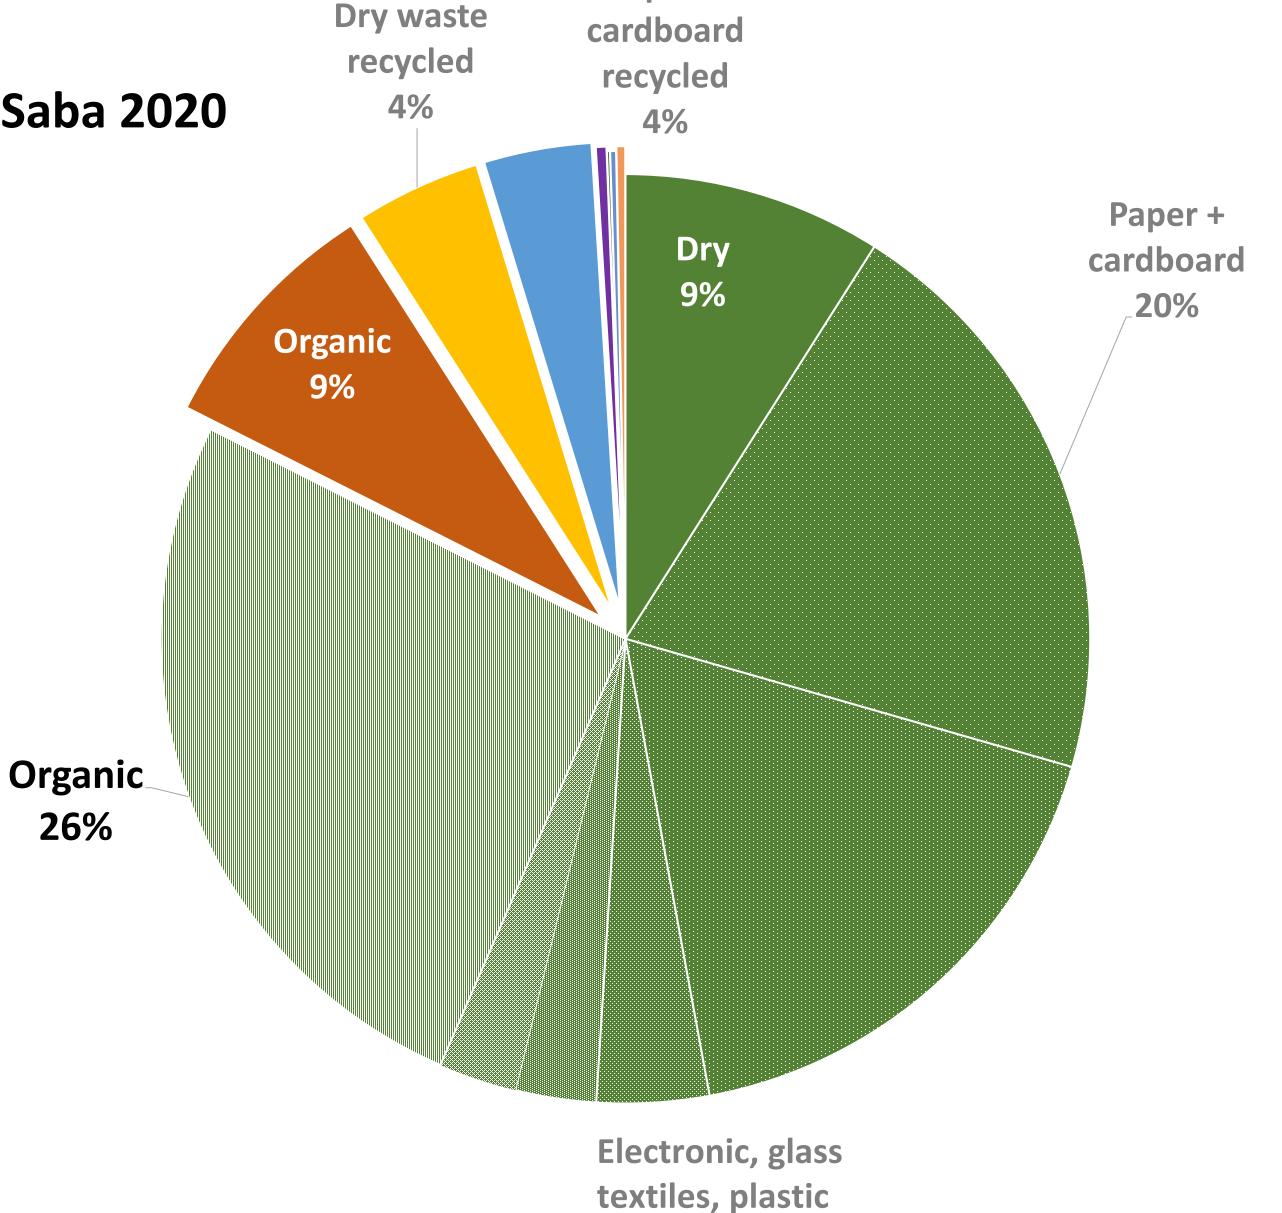

## Organic Waste Management

Maya Yemini Strategy and Projects Manager Sustainability and Innovation Unit, Kfar Saba Municipality

Estimated distribution of household waste in Kfar Saba 2020

(based on country average in gov waste survey, 2013)

 25% of potential organic waste is separated, the rest is mixed and landfilled

 Almost 90% of landfilled waste is potentially recyclable

 Total waste (household) refers to municipal waste minus pruning waste, lumpy waste, business cardboards and construction waste

28%

Paper +